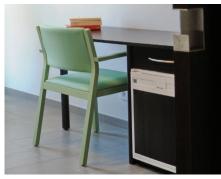

Thanks to the abundant light, the bright colours of the Talo chairs (bright orange, light green and turguoise blue) are at their best. For the other Haelvoet furniture items (bed, bedside table, desk, Flat tables, (relax) chairs), the architect agreed with the client to use our dark wengé wood stain.

## **Products**

Quadra Care

Fero 04208

Fero 03877

Talo chair

Atlas bureau with refrigerator Domus Club-1 Flex

Domus Club-2 Flex

Flat round coffee table