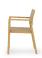

Thanks to the abundant light, the bright colours of the Talo chairs (bright orange, light green and turguoise blue) are at their best. For the other Haelvoet furniture items (bed, bedside table, desk, Flat tables, (relax) chairs), the architect agreed with the client to use our dark wengé wood stain.

## **Products**

Quadra Care

Fero 04208

Fero 03877

Talo chair

Atlas bureau with refrigerator Domus Club-1 Flex

Domus Club-2 Flex

Flat round coffee table