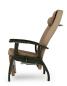

Thanks to the abundant light, the bright colours of the Talo chairs (bright orange, light green and turguoise blue) are at their best. For the other Haelvoet furniture items (bed, bedside table, desk, Flat tables, (relax) chairs), the architect agreed with the client to use our dark wengé wood stain.

## **Products**

Quadra Care

Fero 04208

Fero 03877

Talo chair

Atlas bureau with refrigerator Domus Club-1 Flex

Domus Club-2 Flex

Flat round coffee table