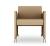

Thanks to the abundant light, the bright colours of the Talo chairs (bright orange, light green and turguoise blue) are at their best. For the other Haelvoet furniture items (bed, bedside table, desk, Flat tables, (relax) chairs), the architect agreed with the client to use our dark wengé wood stain.

## **Products**

Quadra Care

Fero 04208

Fero 03877

Talo chair

Atlas bureau with refrigerator Domus Club-1 Flex

Domus Club-2 Flex

Flat round coffee table