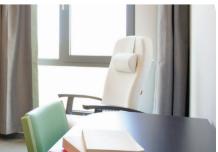

Thanks to the abundant light, the bright colours of the Talo chairs (bright orange, light green and turguoise blue) are at their best. For the other Haelvoet furniture items (bed, bedside table, desk, Flat tables, (relax) chairs), the architect agreed with the client to use our dark wengé wood stain.

## **Products**

Quadra Care

Fero 04208

Fero 03877

Talo chair

Atlas bureau with refrigerator Domus Club-1 Flex

Domus Club-2 Flex

Flat round coffee table