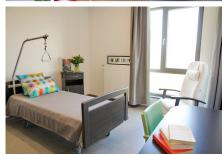

Thanks to the abundant light, the bright colours of the Talo chairs (bright orange, light green and turguoise blue) are at their best. For the other Haelvoet furniture items (bed, bedside table, desk, Flat tables, (relax) chairs), the architect agreed with the client to use our dark wengé wood stain.

## **Products**

Quadra Care

Fero 04208

Fero 03877

Talo chair

Atlas bureau with refrigerator Domus Club-1 Flex

Domus Club-2 Flex

Flat round coffee table