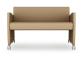

Thanks to the abundant light, the bright colours of the Talo chairs (bright orange, light green and turguoise blue) are at their best. For the other Haelvoet furniture items (bed, bedside table, desk, Flat tables, (relax) chairs), the architect agreed with the client to use our dark wengé wood stain.

## **Products**

Quadra Care

Fero 04208

Fero 03877

Talo chair

Atlas bureau with refrigerator Domus Club-1 Flex

Domus Club-2 Flex

Flat round coffee table