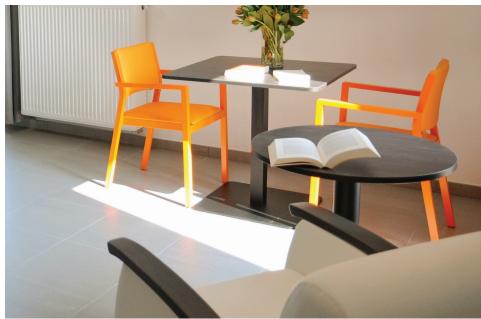

Thanks to the abundant light, the bright colours of the Talo chairs (bright orange, light green and turguoise blue) are at their best. For the other Haelvoet furniture items (bed, bedside table, desk, Flat tables, (relax) chairs), the architect agreed with the client to use our dark wengé wood stain.

## **Products**

Quadra Care

Fero 04208

Fero 03877

Talo chair

Atlas bureau with refrigerator Domus Club-1 Flex

Domus Club-2 Flex

Flat round coffee table

Flat square table