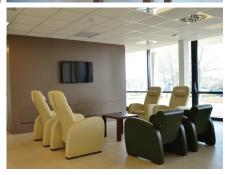

## WZC Sint-Vincentius

Avelgem (Belgium)

To guarantee a continuous service, the renovation project has been divided in different phases. In March 2014, Haelvoet delivered the furniture for the first project phase, which included the decoration of the day care centre. From now on, the residents can enjoy our Domus Collection (Club seats and relax chairs), Square dining tables and coffee tables, and the Flat table gamut (boat-shaped tables and coffee tables with a central base).

Thanks to the ample attention paid to a homely design and interior, our furniture is not only functional; it also contributes to the atmosphere and characteristic trait of the living areas.

Architect: VK Studio (Roeselare)

Scope of the project: Rooms + living room