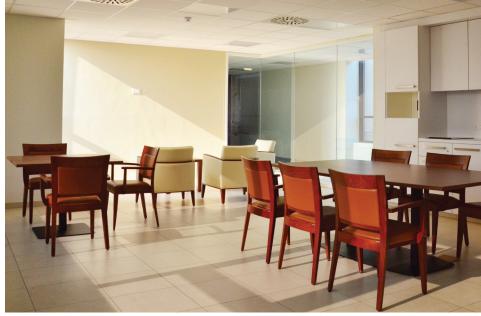

## WZC Sint-Vincentius

Avelgem (Belgium)

To guarantee a continuous service, the renovation project has been divided in different phases. In March 2014, Haelvoet delivered the furniture for the first project phase, which included the decoration of the day care centre. From now on, the residents can enjoy our Domus Collection (Club seats and relax chairs), Square dining tables and coffee tables, and the Flat table gamut (boat-shaped tables and coffee tables with a central base).

Thanks to the ample attention paid to a homely design and interior, our furniture is not only functional; it also contributes to the atmosphere and characteristic trait of the living areas.

Architect: VK Studio (Roeselare)

Scope of the project: Rooms + living room